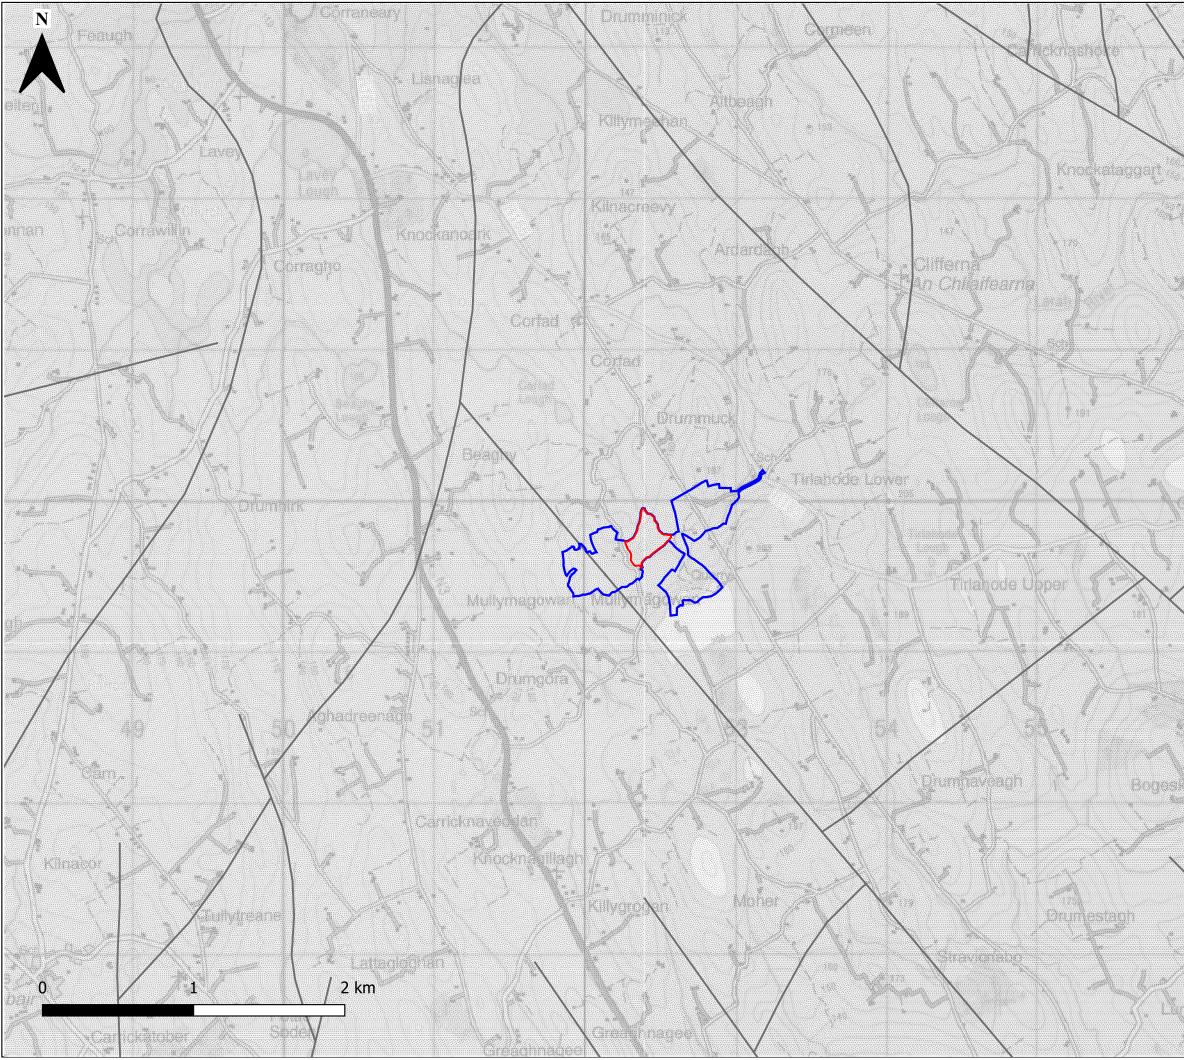

## LEGEND

- APPLICATION BOUNDARY
- \_\_\_\_ LANDHOLDING BOUNDARY

## BEDROCK AQUIFER CLASSIFICATION

PI - Poor Aquifer -

Bedrock which is Generally Unproductive except for Local Zones

----- Bedrock Aquifer Faults

SLR CONSULTING 7 DUNDRUM BUSINESS PARK WINDY ARBOUR D14 N2Y7 T +353 (0)1296 4667 www.slrconsulting.com

## QUARRY AT MULLYMAGOWAN, STRADONE, CO. CAVAN

**BEDROCK AQUIFER MAP** 

## FIGURE 7-4

Scale 1:25,000 @ A3

Date **FEBRUARY** 2023